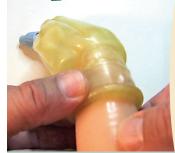

#### PULL FORESKIN BACK:

With one hand pull foreskin back as far as it is comfortable and with the other hand continue to roll the condom on.

**Note:** Make sure head of penis is up against the valves and foreskin is pulled back. Reposition if necessary.