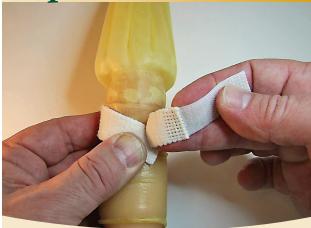

#### WRAP ELASTIC STRAP BEHIND HEAD OF PENIS:

Hold the soft edge end of the strap about 1/2 inch away from the head of the penis angled slightly as shown. Begin to wrap the remainder of the strap right against the head of the penis with tension.

# Step 9

( )

**LOCK STRAP DOWN:** After the strap is stretched, wrap strap on around and lock it down.