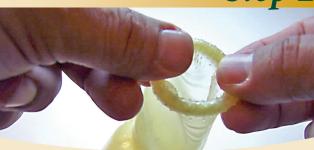

### ROLLING CONDOM DOWN:

Place thumbs over the inside bead and forefingers on the outside bead and begin to roll down like a condom.