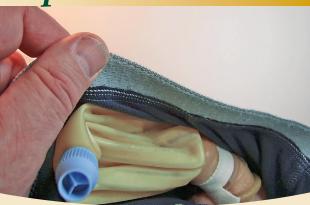

#### **POSITION IN UNDERWEAR**

Lay AlphaDry positioned somewhat horizontal, left or right in your underwear. The Blue Valve will be almost to your side below the elastic in your underwear. Think of a banana lying horizontally in your underwear.

**Note:** This position allows the one-way values to be free and open. Do not make a sharp bend in your AlphaDry.