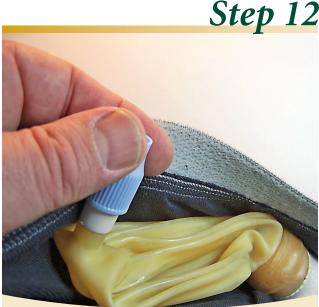

# **10**

### **CLOSE BLUE VALVE**

Close the blue valve keeping the AlphaDry in position. You are now ready to experience dryness in a comfortable way and resume normal activities.

**Remember:** Replace AlphaDry every 15 days of use for best results and to minimize risk of infection.