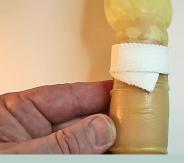

# Step 10

**IN PLACE ELASTIC STRAP** This is the correct position of the elastic strap.

**Note:** Positioning the strap just behind the head of the penis with tension is the key to preventing slipping and leaking. Adjust tension for comfort and to maintain dryness.