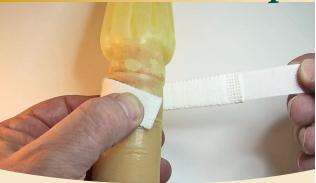

#### WRAP ELASTIC STRAP BEHIND HEAD OF PENIS:

Hold the soft edge end of the strap about 1/2 inch away from the head of the penis angled slightly as shown. Begin to wrap the remainder of the strap right against the head of the penis with tension.