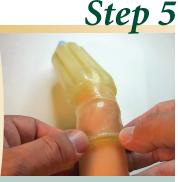

# Step 4

**POSITION TO ROLL ALPHADRY ON PENIS:** Position condom at the head of penis as shown, with fingers of both hands on the bead and thumbs on the head of penis.

#### BEGIN TO ROLL CONDOM ONTO PENIS: With your fingers,

With your fingers, begin to roll the condom over the head of the penis.

**Note:** Make sure AlphaDry is the correct size. It should be snug when rolling it onto the penis. If it is too loose or too tight, you may order one AlphaDry replacement of a different size, at no extra charge, by calling 1-877-235-9379.