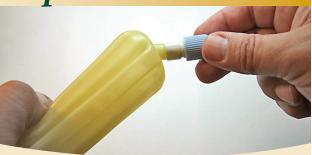

## Step 1

۲

**INITIAL PREPARATION:** Twist to open blue valve. Make sure penis and inside of condom are dry.

Step 2