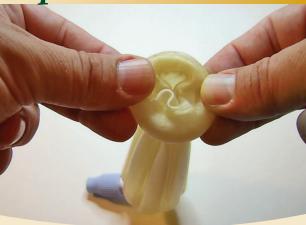

# Step 3

ROLL CONDOM DOWN TO INTERNAL VALVES:

Roll condom down until the internal valves are clearly showing.