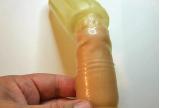

#### **UNROLL CONDOM TO BASE:** Unroll condom with both hands to base of penis.

Step 7

More Instructions

www.alphadry.com 1-877-235-9379

*Warning:* This product is made from latex which can cause allergic reactions in some individuals.