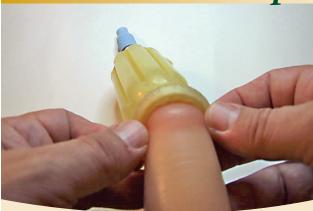

# Step 4

**POSITION TO ROLL ALPHADRY ON PENIS:** Position condom at the head of penis as shown, with fingers of both hands on the bead and thumbs on the head of penis.