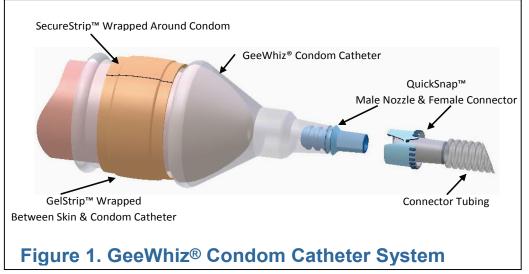

## **GeeWhiz® Condom Catheter**

Instructions for use

**Note:** We recommend downloading these instructions as a printable Adobe Acrobat PDF file by clicking here. Download & Print @ 100%

## It's As Simple As 1, 2, 3!

Quick Reference Guide for Applying the *GeeWhiz*<sup>®</sup> Condom Catheter Refer to Instruction Booklet & Read Complete Instructions Before Using Product

 Remove both plastic liners from the GelStrip<sup>™</sup> adhesive gel and place the GelStrip on the surface of the penis behind the glans. While applying a slight tension to the GelStrip, wrap it completely around the outside of the penis. Overlap the GelStrip and press it into place around the penis – DO NOT CUT!

2. Place the head of the penis into open end of condom. Unroll the condom onto the penis, over, and all the way across the GelStrip until the rolled end of the condom is behind the edge of the GelStrip nearest your body. Squeeze the condom around the circumference of the GelStrip to insure complete contact and a good seal.

 Remove the protective liner from the SecureStrip.<sup>™</sup> Center the tape on the outside surface of the condom over the GelStrip "Bump." While applying a slight tension to the tape, wrap it completely around the outside of the condom – DO NOT CUT! GelStrip "Bump"