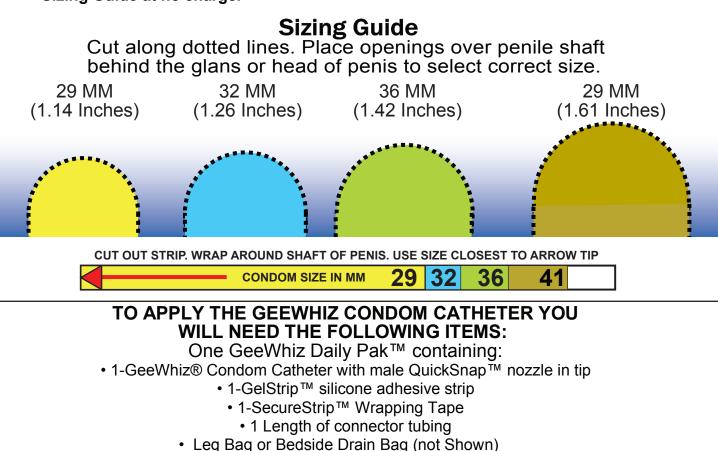

## Selecting The Correct Size Of The GeeWhiz Condom Catheter

Prior to using the GeeWhiz Condom Catheter, select the "CORRECT SIZE" to best fit your needs. Available condom sizes are: 29 MM, 32 MM, 36 MM and 41 MM. Use the GeeWhiz Condom Sizer™ template and follow instructions for best results. Make a record of your size for future reference and ordering.

## **NOTE:** You may download, print, cut and use the Sizing Guide shown below.

**Download Chart at 100%.** Or, if you prefer, call us and we will gladly mail you a full size Sizing Guide at no charge.