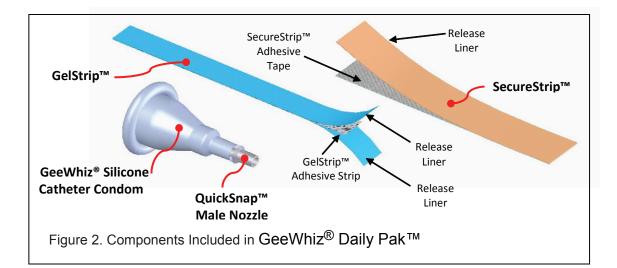

## It's As Simple As 1, 2, 3!

Quick Reference Guide for Applying the *GeeWhiz*<sup>®</sup> Condom Catheter Refer to Instruction Booklet & Read Complete Instructions Before Using Product

 Remove both plastic liners from the GelStrip<sup>™</sup> adhesive gel and place the GelStrip on the surface of the penis behind the glans. While applying a slight tension to the GelStrip, wrap it completely around the outside of the penis. Overlap the GelStrip and press it into place around the penis – DO NOT CUT!

 Remove the protective liner from the SecureStrip.<sup>™</sup> Center the tape on the outside surface of the condom over the GelStrip "Bump." While applying a slight tension to the tape, wrap it completely around the outside of the condom – DO NOT CUT! GelStrip "Bump"